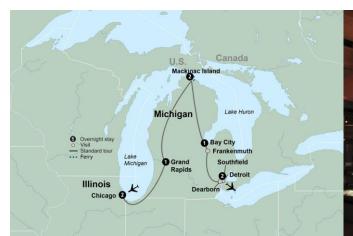

#### **ITINERARY AT A GLANCE**

Days 7, 8

| Days 1, 2 | Hyatt Regency Chicago, Chicago, Illinois                       |
|-----------|----------------------------------------------------------------|
| Day 3     | Canopy by Hilton Grand Rapids Downtown, Grand Rapids, Michigan |
| Days 4, 5 | Grand Hotel, Mackinac Island, MI                               |
| Day 6     | Courtyard Bay City, Bay City, MI                               |

Westin Hotel Southfield Detroit, Southfield, MI

On some dates alternate hotels may be used.

Day 1: Friday, June 14, 2024 Chicago, Illinois - Tour Begins Get ready for a relaxing journey through the tranquil beauty of Mackinac Island and the Great Lakes region. This stunning landscape comes alive amid old-fashioned traditions.

Day 2: Saturday, June 15, 2024 Chicago Begin your day with a locally guided tour of Chicago's remarkable and impressive architecture. This dynamic city goes by many names including "Second City" and "The Windy City," but no matter what you call it, you're sure to fall in love. Highlights of your tour include famous Michigan Avenue, the "Magnificent Mile," the Wrigley Building, the Loop, the Lakefront, and a walking tour through Millennium Park. The remainder of your day is at leisure. You may want to visit one of Chicago's many museums, relax during a scenic boat ride across the Chicago River, or visit the Chicago Cultural Center. This evening, join your fellow travelers for a welcome dinner. (*B*, *D*)

**Day 3: Sunday, June 16, 2024 Chicago - Grand Rapids, Michigan** Travel north as we make our way to the city of Grand Rapids. This afternoon, take some time to explore the many gardens, greenhouses, and art exhibits of the Frederik Meijer Gardens and Sculpture Park. (*B*)

Day 4: Monday, June 17, 2024 Grand Rapids - Mackinac **Island** This morning, enjoy a scenic drive before arriving in Mackinaw City at the tip of Michigan's lower peninsula. You will have some time to explore this coastal vacation town and grab lunch before boarding the ferry that will take you back to a simpler time on Mackinac Island. Upon arrival, listen for how the neighs of horses replace the roar of engines. Your home for the next two nights is the glorious Victorian-era resort, the Grand Hotel.\* Both your hotel and the island itself are National Historic Landmarks. The island is a natural gem with over eighty percent of its land preserved by Mackinac State Park, a woodland paradise accented with limestone formations and ringed by Lake Huron. After dinner at your hotel, the evening is yours to enjoy. Perhaps you'll take a leisurely stroll through the quaint village or relax on the Grand Hotel's famous porch. (B, D)

Day 5: Tuesday, June 18, 2024 Mackinac Island Climb aboard your horse-drawn carriage for an island tour that includes stops at the Surrey Hills Carriage Museum and Arch Rock. Following your tour, savor some time to enjoy all of Mackinac Island's quiet pleasures. Enjoy brilliant views while sitting on the front porch of the Grand Hotel or take a walk downtown to visit the shops and buy some fudge, a favorite item on the island. Later, choose from a menu of tasty delicacies when you dine at the elegant Salle à Manger. After dinner, enjoy a cup of coffee while listening to the refined sounds of the Grand Hotel's orchestra. If you crave a secluded hideaway, retreat to the charming Cupola Bar. (*B*, *D*)

**Day 6:** Wednesday, June 19, 2024 Mackinac Island - Bay City Enjoy some leisure time at the Grand Hotel and in town before departing this afternoon for your riverfront accommodations in Bay City. This evening is at leisure. Perhaps you will take to the river walk where you can explore the downtown on your own. (*B*)

Day 7: Thursday, June 20, 2024 Bay City - Frankenmuth - Southfield Today, explore the architectural artistry of Alden B.

Day 8: Friday, June 21, 2024 Southfield - Dearborn - Southfield Today we visit Dearborn, hometown of Henry Ford and the Ford Motor Company. Visit the Henry Ford Museum

and Greenfield Village for an experience in living history. Learn how the automobile forever changed American life and society as you explore the Henry Ford Museum. At Greenfield Village,\*\* take in the historic homes and see the workshops where famous American icons like the Wright Brothers, Thomas Edison, Henry Ford and Robert Frost were once inspired. Enjoy a farewell dinner this evening, toasting the end of your wonderful journey. (*B*, *D*)

**Day 9: Saturday, June 22, 2024 Southfield - Tour Ends** Your tour ends today, leaving you with a bounty of happy memories from your visit to America's heartland. (*B*)