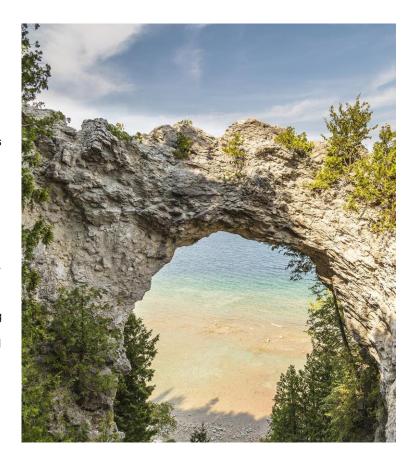

Day 5: Tuesday, June 18, 2024 Mackinac Island Climb aboard your horse-drawn carriage for an island tour that includes stops at the Surrey Hills Carriage Museum and Arch Rock. Following your tour, savor some time to enjoy all of Mackinac Island's quiet pleasures. Enjoy brilliant views while sitting on the front porch of the Grand Hotel or take a walk downtown to visit the shops and buy some fudge, a favorite item on the island. Later, choose from a menu of tasty delicacies when you dine at the elegant Salle à Manger. After dinner, enjoy a cup of coffee while listening to the refined sounds of the Grand Hotel's orchestra. If you crave a secluded hideaway, retreat to the charming Cupola Bar. (*B*, *D*)