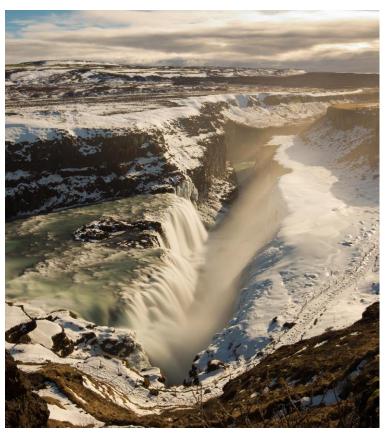

Day 3: Thursday, November 7, 2024 Reykjavík-Golden Circle-Lava Exhibition Center-Seljalandsfoss-Vik This morning, travel the Golden Circle to experience natural wonders, including the explosive Geysir thermal area and the double-cascade Gullfoss waterfall. You'll also experience the famous Thingvellir National Park, where you'll stand upon the crest of the Mid-Atlantic Ridge. In the afternoon, stop at the Lava Exhibition Center and delve into Iceland's past and present volcanic eruptions. Afterward, witness Seljalandsfoss, a rushing waterfall where you may walk behind the water for unique views from the inside out. Next, continue onto Vík. Drive or venture on foot into the stillness of rural Iceland in search of the northern lights. You'll enjoy three nights of searching to increase your likelihood of catching a glimpse of these elusive lights.\* (B, D)