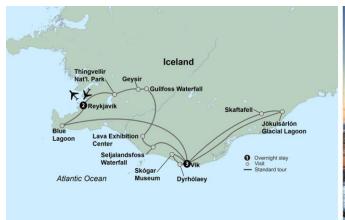

7 Days ● 11 Meals: 6 Breakfasts, 5 Dinners

HIGHLIGHTS... Reykjavík, Northern Lights Cruise, Search for the Northern Lights, Golden Circle, Thingvellir National Park, Gullfoss, Lava Exhibition Center, Vik, Seljalandsfoss, Skógar Museum, Skógafoss, Skaftafell National Park, Jökulsárlón Glacial Lagoon, Sólheimajökull Glacier, Blue Lagoon

#### **ITINERARY AT A GLANCE**

Day 1 Overnight Flight

Day 2 Centerhotel Plaza, Reykjavik

Days 3 – 5 Hotel Dyrholaey, Vik

Day 6 Centerhotel Plaza, Reykjavik

On some dates alternate hotels may be used.

Day 1: Tuesday, November 5, 2024 Overnight Flight You're on your way to Iceland, a land and culture forged by fire and ice. Where steaming lava fields and massive glaciers sculpt mountains and valleys, leaving thundering waterfalls and plunging fjords. In this land of many natural wonders, enjoy the rare opportunity to search for the aurora borealis — one of nature's most dazzling light displays, also known as the northern lights.\*