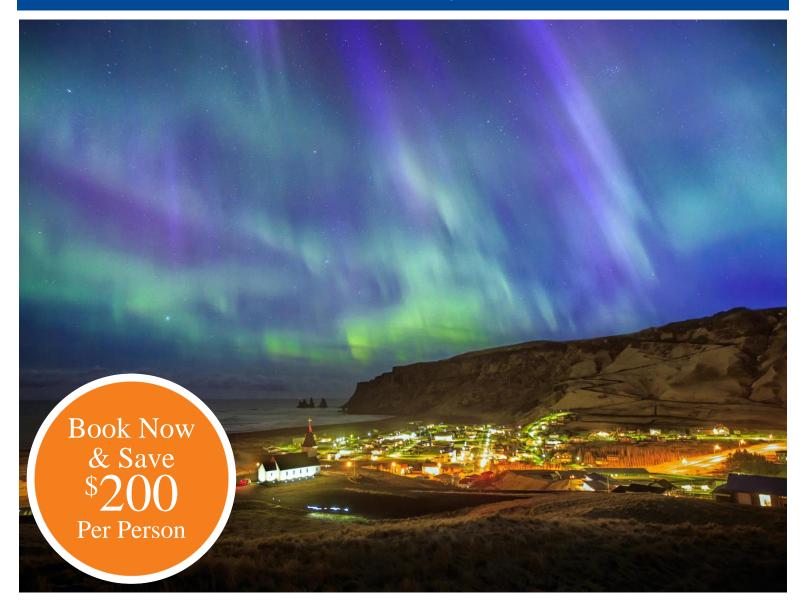

# **Iceland's Magical Northern Lights**

**November 5 – 11, 2024** 

Upgrade to Elite Airfare! see inside for details

For more information contact Candy Heikkinen East Lyme Senior Center (860) 739-5859 cheikkinen@eltownhall.com

### **Book Now & Save \$200 Per Person:**

Double \$3,729; Single \$4,329; Triple \$3,679 Triple \$3,479

Book Now & Save \$200
Per Person

#### **Experience It! The Northern Lights**

Each year, during the winter months, travelers journey to Iceland and venture out into the dark to see the magical but elusive northern lights (aurora borealis). This natural phenomenon is the product of collisions between electrically charged particles from the sun that enter the earth's atmosphere; the results are spectacular. Streaks of colorful light appear across the sky. The colors can vary from white to pink or purple and, most commonly, green. It is known that the best time to witness the lights in Iceland is from late September to mid-April, when the nights are the longest. This light show is truly dazzling and worth the pursuit.