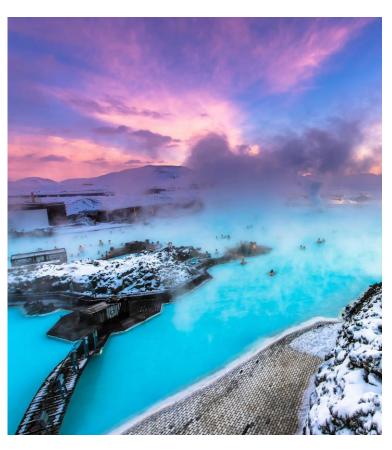

7 Days ● 11 Meals: 6 Breakfasts, 5 Dinners

HIGHLIGHTS... Reykjavík, Northern Lights Cruise, Search for the Northern Lights, Golden Circle, Thingvellir National Park, Gullfoss, Lava Exhibition Center, Vik, Seljalandsfoss, Skógar Museum, Skógafoss, Skaftafell National Park, Jökulsárlón Glacial Lagoon, Sólheimajökull Glacier, Blue Lagoon

Day 6: Sunday, November 10, 2024 Vík - Blue Lagoon - Reykjavík Drive along the south shore towards the Reykjanes Peninsula. Known for its rugged landscape, lava fields, and numerous hot springs, the peninsula is home to the Blue Lagoon. Take a dip in the warm, mineral-rich waters of the geothermal pool, located in the heart of a dramatic lava field. Return to Reykjavík for your farewell dinner and overnight stay. (*B*, *D*)