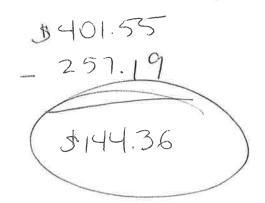

- 5. Billing Adjustments/Disputes
- East Lyme Community Center

Mr. Bragaw explained that the chiller line that runs underground between the Community Center Building and the chiller was leaking. No adjustment to water usage is being requested – only relief on the sewer section as the water did not enter the sewer system.

#### \*\*MOTION (4)

Mr. DiGiovanna moved to make an adjustment in the bill for the East Lyme Community Center in the amount of \$1,149.15 as the nothing had gone into the sewer system.

Mr. Murphy seconded the motion.