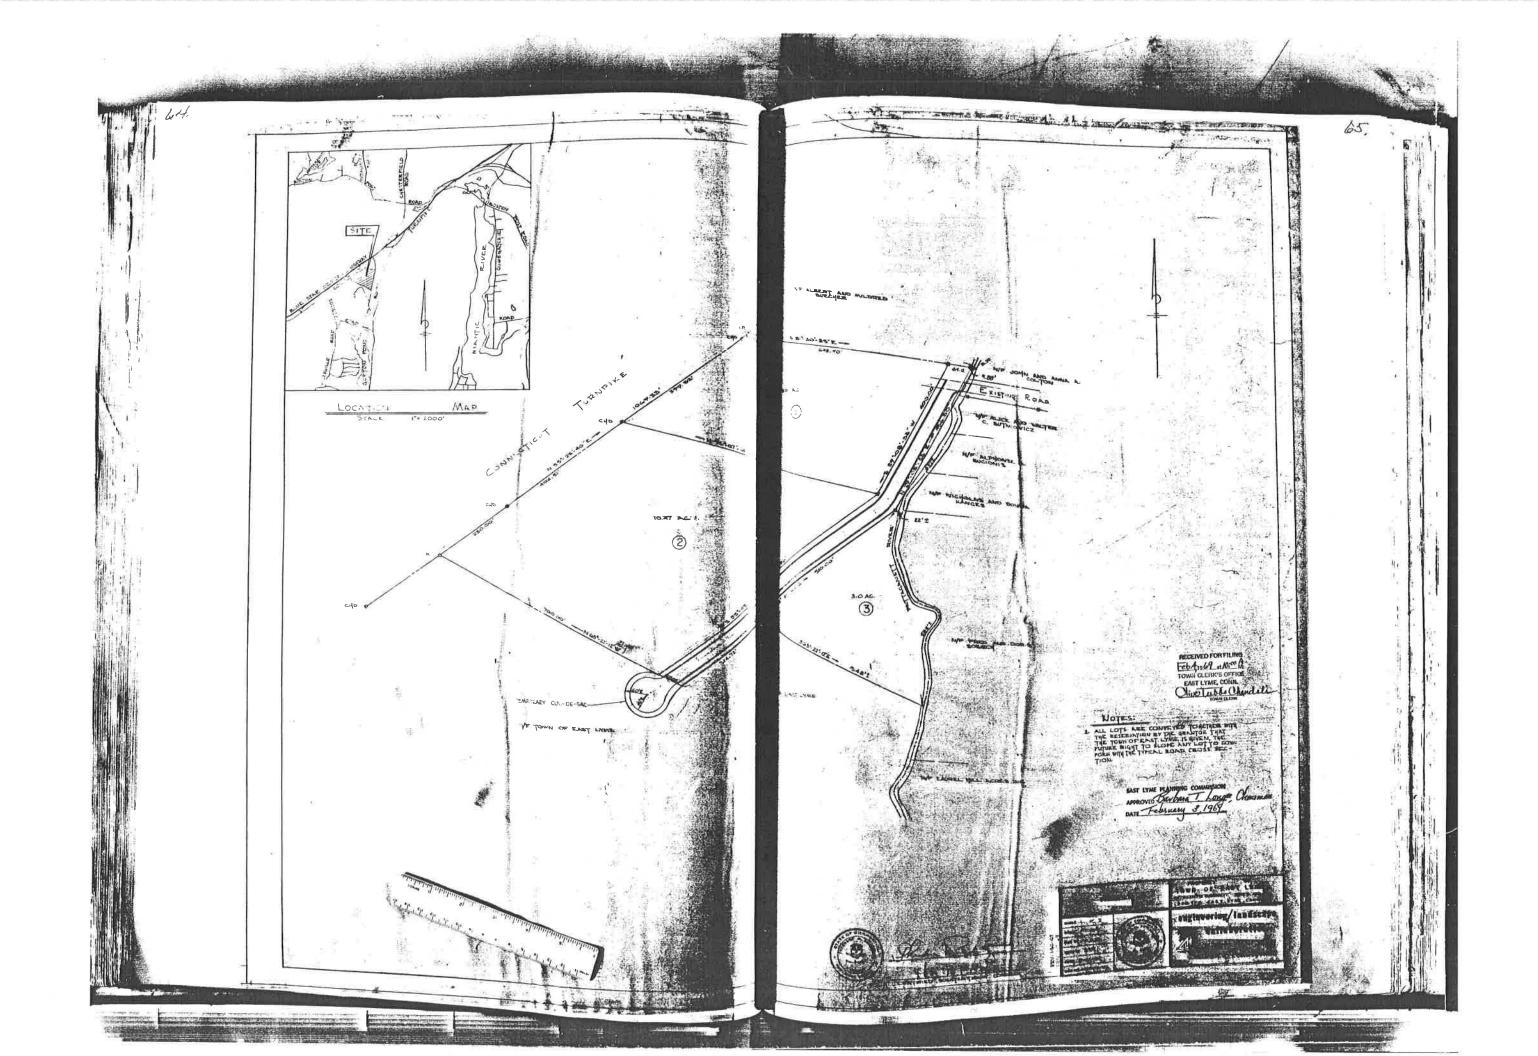

#### Lot #2

A certain tract or parcel of land and the improvements thereon located in the Village of Niantic, Town of East Lyme and County of New London and more particularly described as follows:

Beginning at an iron pin at the southwest corner of the herein described lot, said point being located on the southeasterly side of Industrial Park Road; thence running along said road N41°11'30" E, a distance of 177.38' to an iron pin to be set; thence running S51°00'34"E a distance of 154.05' to a iron pin to be set; thence running S82°04'10" E a distance of 98.09' to an iron pin to be set; thence running S82°04'10" E a distance of 175', more or less, to the center line of the Pattagansett River; the last 3 courses bounded by Lot #1; thence running N78°11'04" W, a distance of 202', more or less, to an iron pin to be set; thence running N78°11'04" W, a distance of 70.25' to an iron pin to be set; the last two courses bounded by land now or formally of Robert W. & Veronica F. Nelson; thence running N78°11'04" W, a distance of 273.99' along the land now or formally of Shafner Family, LLC to an iron pin and the point and the point and place of beginning.

Said parcel is shown on a map entitled "Resubdivision of Property Of Bertil Olsson" 26 Industrial Park Road Niantic, CT Sheet 1 of 1 dated August 28, 2013 Rev thru 12/30/14 by J. Robert Pfanner & Associates P.C.