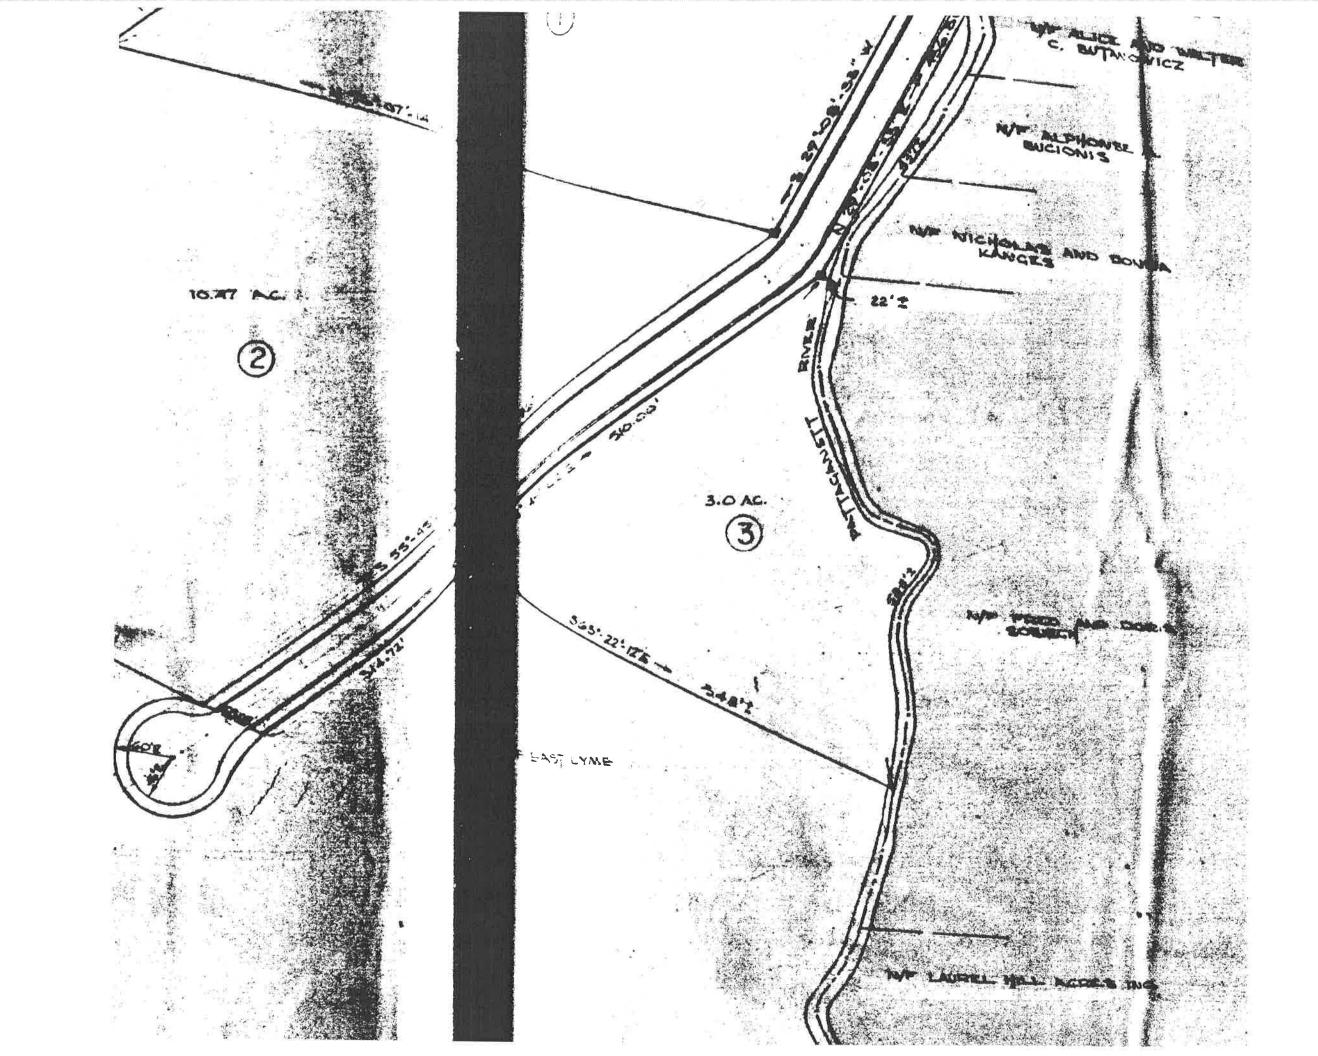

#### Lot #2

A certain tract or parcel of land and the improvements thereon located in the Village of Niantic, Town of East Lyme and County of New London and more particularly described as follows:

Beginning at an iron pin at the southwest corner of the herein described lot, said point being located on the southeasterly side of Industrial Park Road; thence running along said road N41°11'30" E, a distance of 177.38' to an iron pin to be set; thence running S51°00'34"E a distance of 154.05' to a iron pin to be set; thence running S82°04'10" E a distance of 98.09' to an iron pin to be set; thence running S82°04'10" E a distance of 175', more or less, to the center line of the Pattagansett River; the last 3 courses bounded by Lot #1; thence running N78°11'04" W, a distance of 202', more or less, to an iron pin to be set; thence running N78°11'04" W, a distance of 70.25' to an iron pin to be set; the last two courses bounded by land now or formally of Robert W. & Veronica F. Nelson; thence running N78°11'04" W, a distance of 273.99' along the land now or formally of Shafner Family, LLC to an iron pin and the point and the point and place of beginning.

Said parcel is shown on a map entitled "Resubdivision of Property Of Bertil Olsson" 26 Industrial Park Road Niantic, CT Sheet 1 of 1 dated August 28, 2013 Rev thru 12/30/14 by J. Robert Pfanner & Associates P.C.