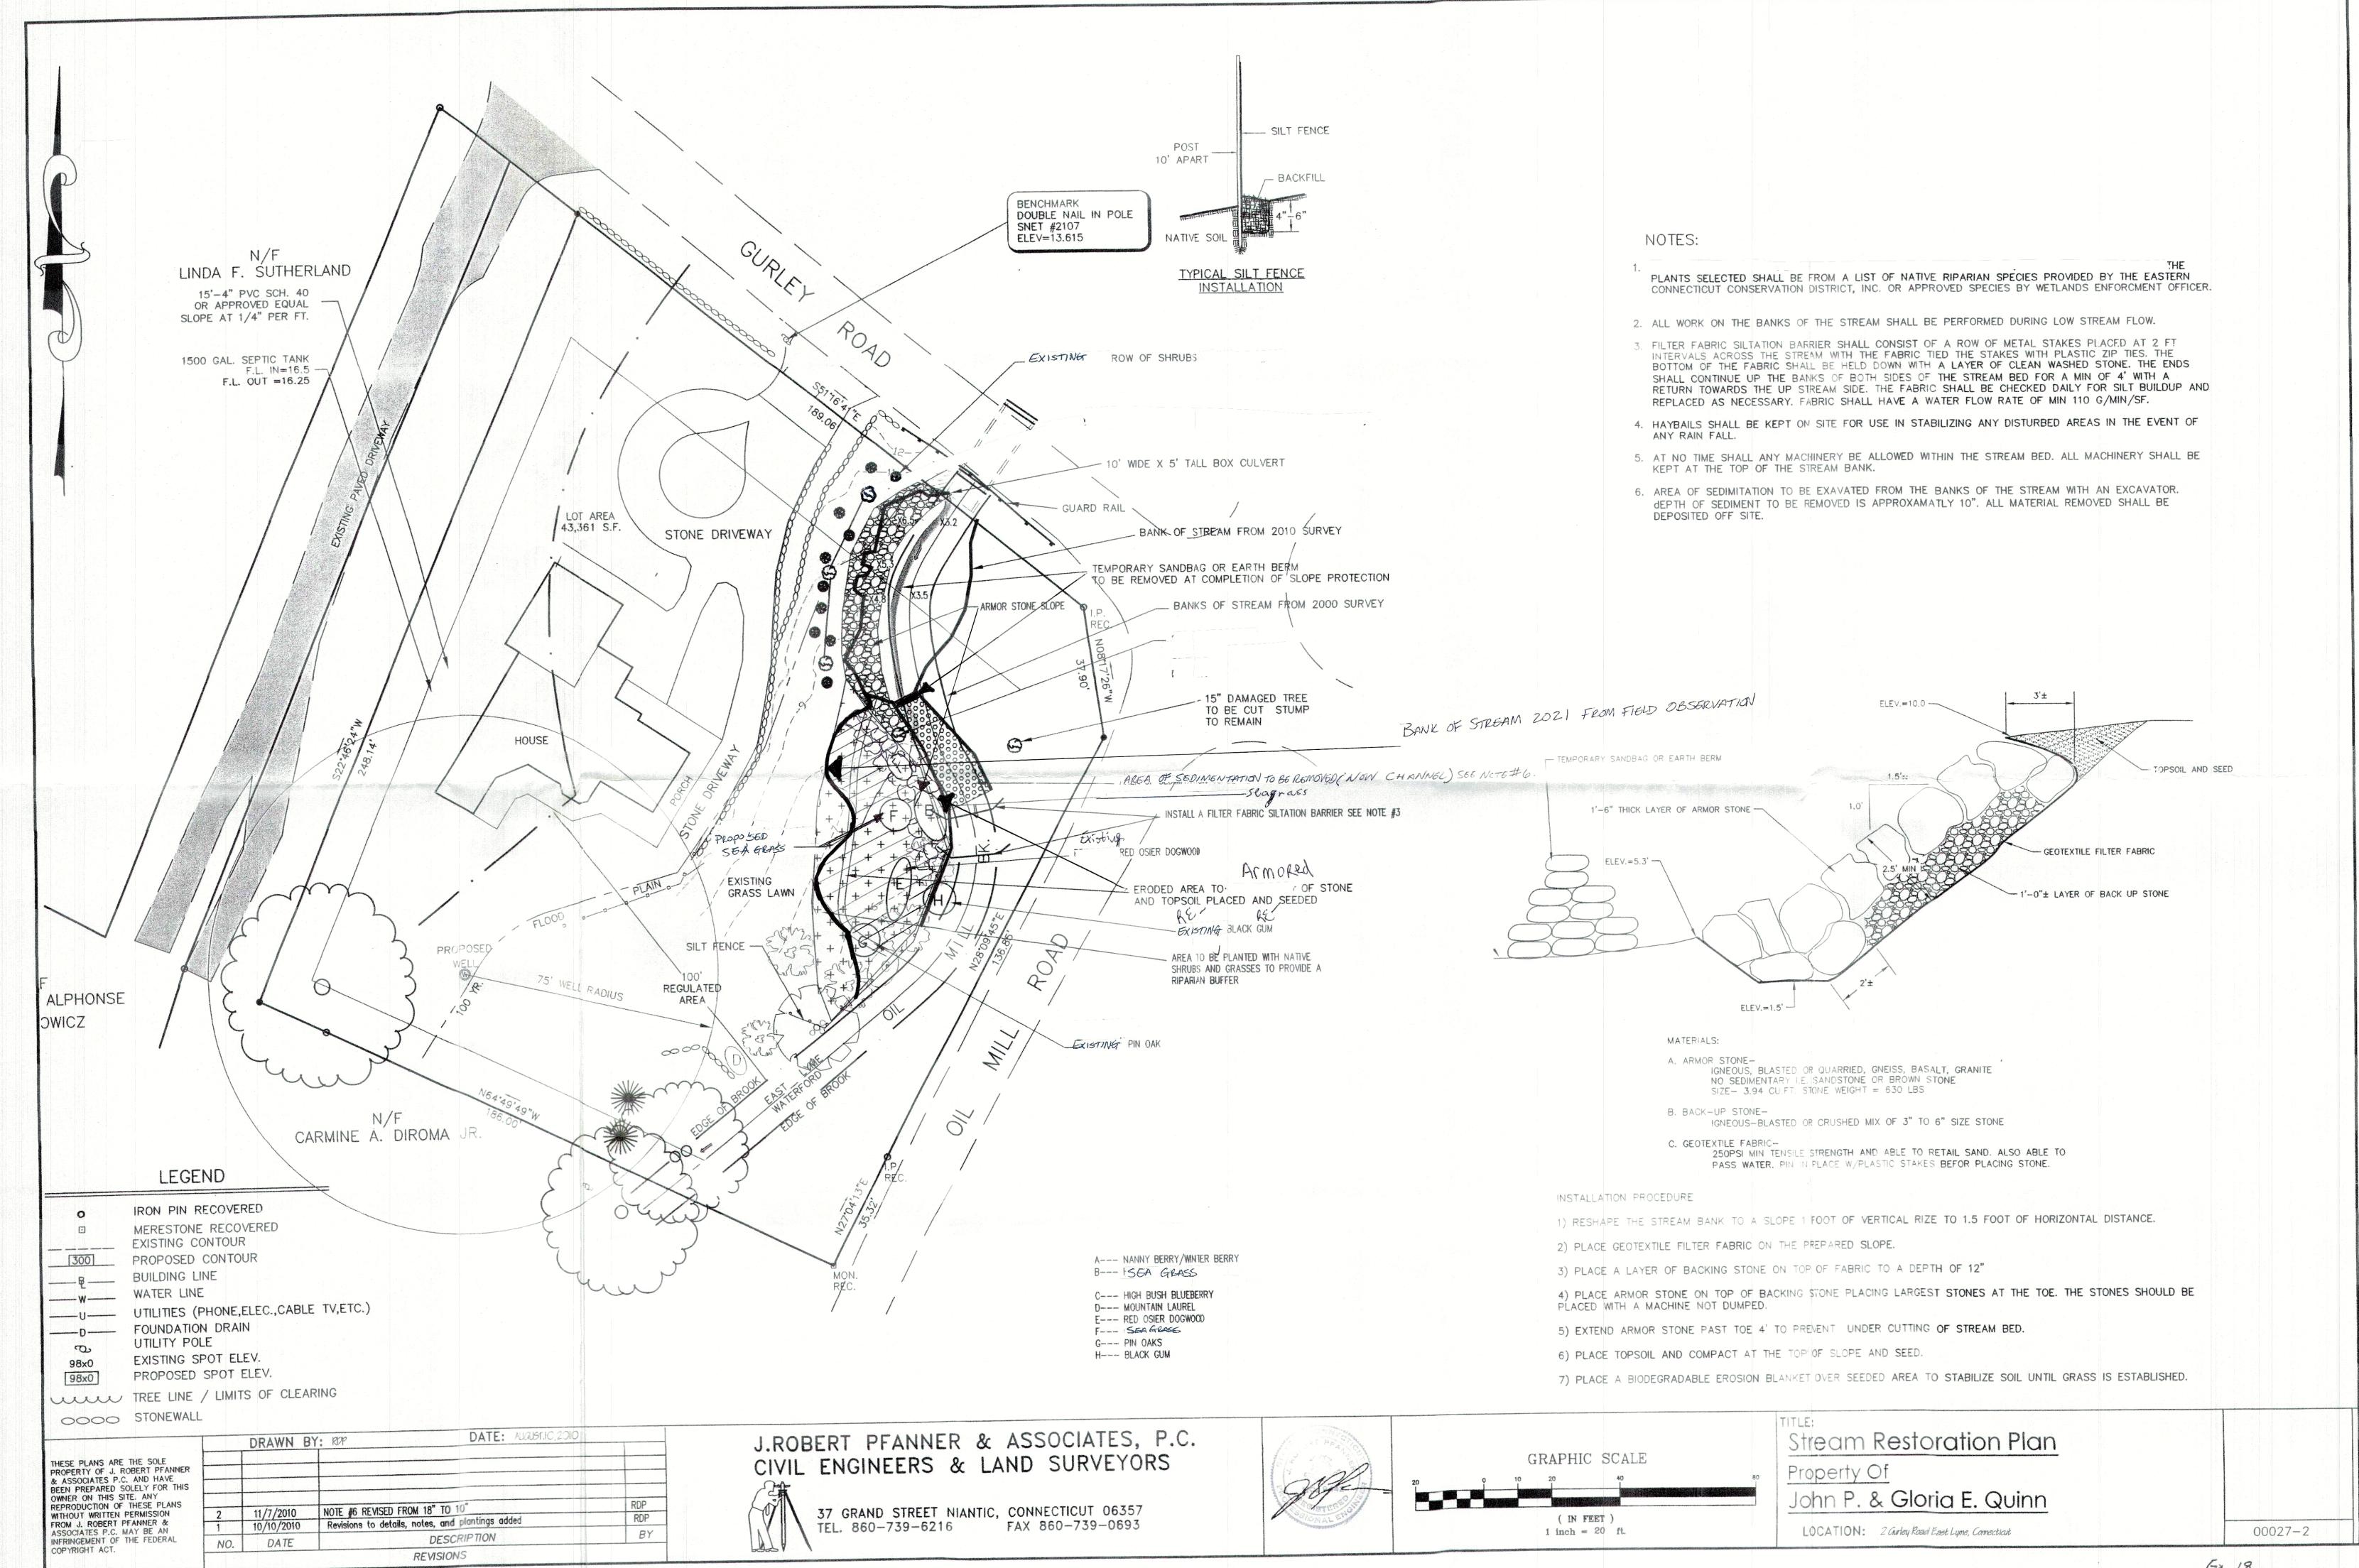

|    | completed application form including Department of Environmental Protection reporting form (green copy)  A narrative of the purpose and description and methodology of all propose activities; Alternatives considered by the applicant, reasons for leaving less than a 10' buffer between clearing and the wetlands.  Such alternatives to be diagrammed on a site plan or drawing and submitted to the commission as part of the application;  Names and mailing addresses of abutting property owners; Three copies of approximately !"=40' scale plans  Locations of existing and proposed land uses  Locations of existing and proposed buildings  Locations of existing and proposed subsurface sewage disposal systems, and test hole descriptions  Existing and proposed topographical and man-made features including roads and driveways, on and adjacent to the site  Location and diagrams of proposed erosion control structures  Assessor map and lot number  Key or inset map  North arrow  Flood zone classification and delineation |
|----|-------------------------------------------------------------------------------------------------------------------------------------------------------------------------------------------------------------------------------------------------------------------------------------------------------------------------------------------------------------------------------------------------------------------------------------------------------------------------------------------------------------------------------------------------------------------------------------------------------------------------------------------------------------------------------------------------------------------------------------------------------------------------------------------------------------------------------------------------------------------------------------------------------------------------------------------------------------------------------------------------------------------------------------------------------|
|    | Use of wetland and watercourse markers where appropriate. Soil types classification and boundary delineation (flagged and numbered boundary), Soil Scientist's original signature                                                                                                                                                                                                                                                                                                                                                                                                                                                                                                                                                                                                                                                                                                                                                                                                                                                                     |
|    | and certification on plans Soil Scientist's (or other wetland scientist) report on the function of the wetlands Watercourse channel location and flow direction, where appropriate 300 ft. regulated area depicted on plans                                                                                                                                                                                                                                                                                                                                                                                                                                                                                                                                                                                                                                                                                                                                                                                                                           |
|    | Conservation easements where appropriate  A detailed erosion and sediment control plan which meets requirements set forth in the most recent revision of the  Connecticut Guidelines for Soil Frosion and Sediment Control, published by the Connecticut Council on Soil and Water Conservation, including:                                                                                                                                                                                                                                                                                                                                                                                                                                                                                                                                                                                                                                                                                                                                           |
|    | Location of areas to be stripped of vegetation and other unprotected areas Schedule of operations including starting and completion dates for major development phases Seeding, sodding, or re-vegetation plans for all unprotected or un-vegetated areas Location and design of structural sediment control measures Timing of planned sediment control measures Use of wetland and watercourse markers Proper certification on the application documents and plans                                                                                                                                                                                                                                                                                                                                                                                                                                                                                                                                                                                  |
|    | the case of filling in wetlands, watercourses, or regulated upland areas, the following items are necessary:  Area to be filled  Volume of requested fill  Finished slopes of filled areas  Containment and stabilization measures  Proposed finished contours  Evaluation of the effect of filling the wetlands with respect to storage volume and its impact downstream showing before and after development flows, and the evaluation of storm water detention including the existing need for flood control                                                                                                                                                                                                                                                                                                                                                                                                                                                                                                                                       |
| Ot | downstream ther required items:                                                                                                                                                                                                                                                                                                                                                                                                                                                                                                                                                                                                                                                                                                                                                                                                                                                                                                                                                                                                                       |
|    | Proof of adjoining Town notification, where required; All application fees required by Section 16 of these regulations; A written narrative detailing how the effects of the applicant's proposed activities upon wetlands and watercourses shall be mitigated.                                                                                                                                                                                                                                                                                                                                                                                                                                                                                                                                                                                                                                                                                                                                                                                       |
|    | A written description of any and all future plans which may be linked to the activities proposed in the current application.  Address the potential to enhance the current buffer area.  Review drainage information with Town Engineering                                                                                                                                                                                                                                                                                                                                                                                                                                                                                                                                                                                                                                                                                                                                                                                                            |