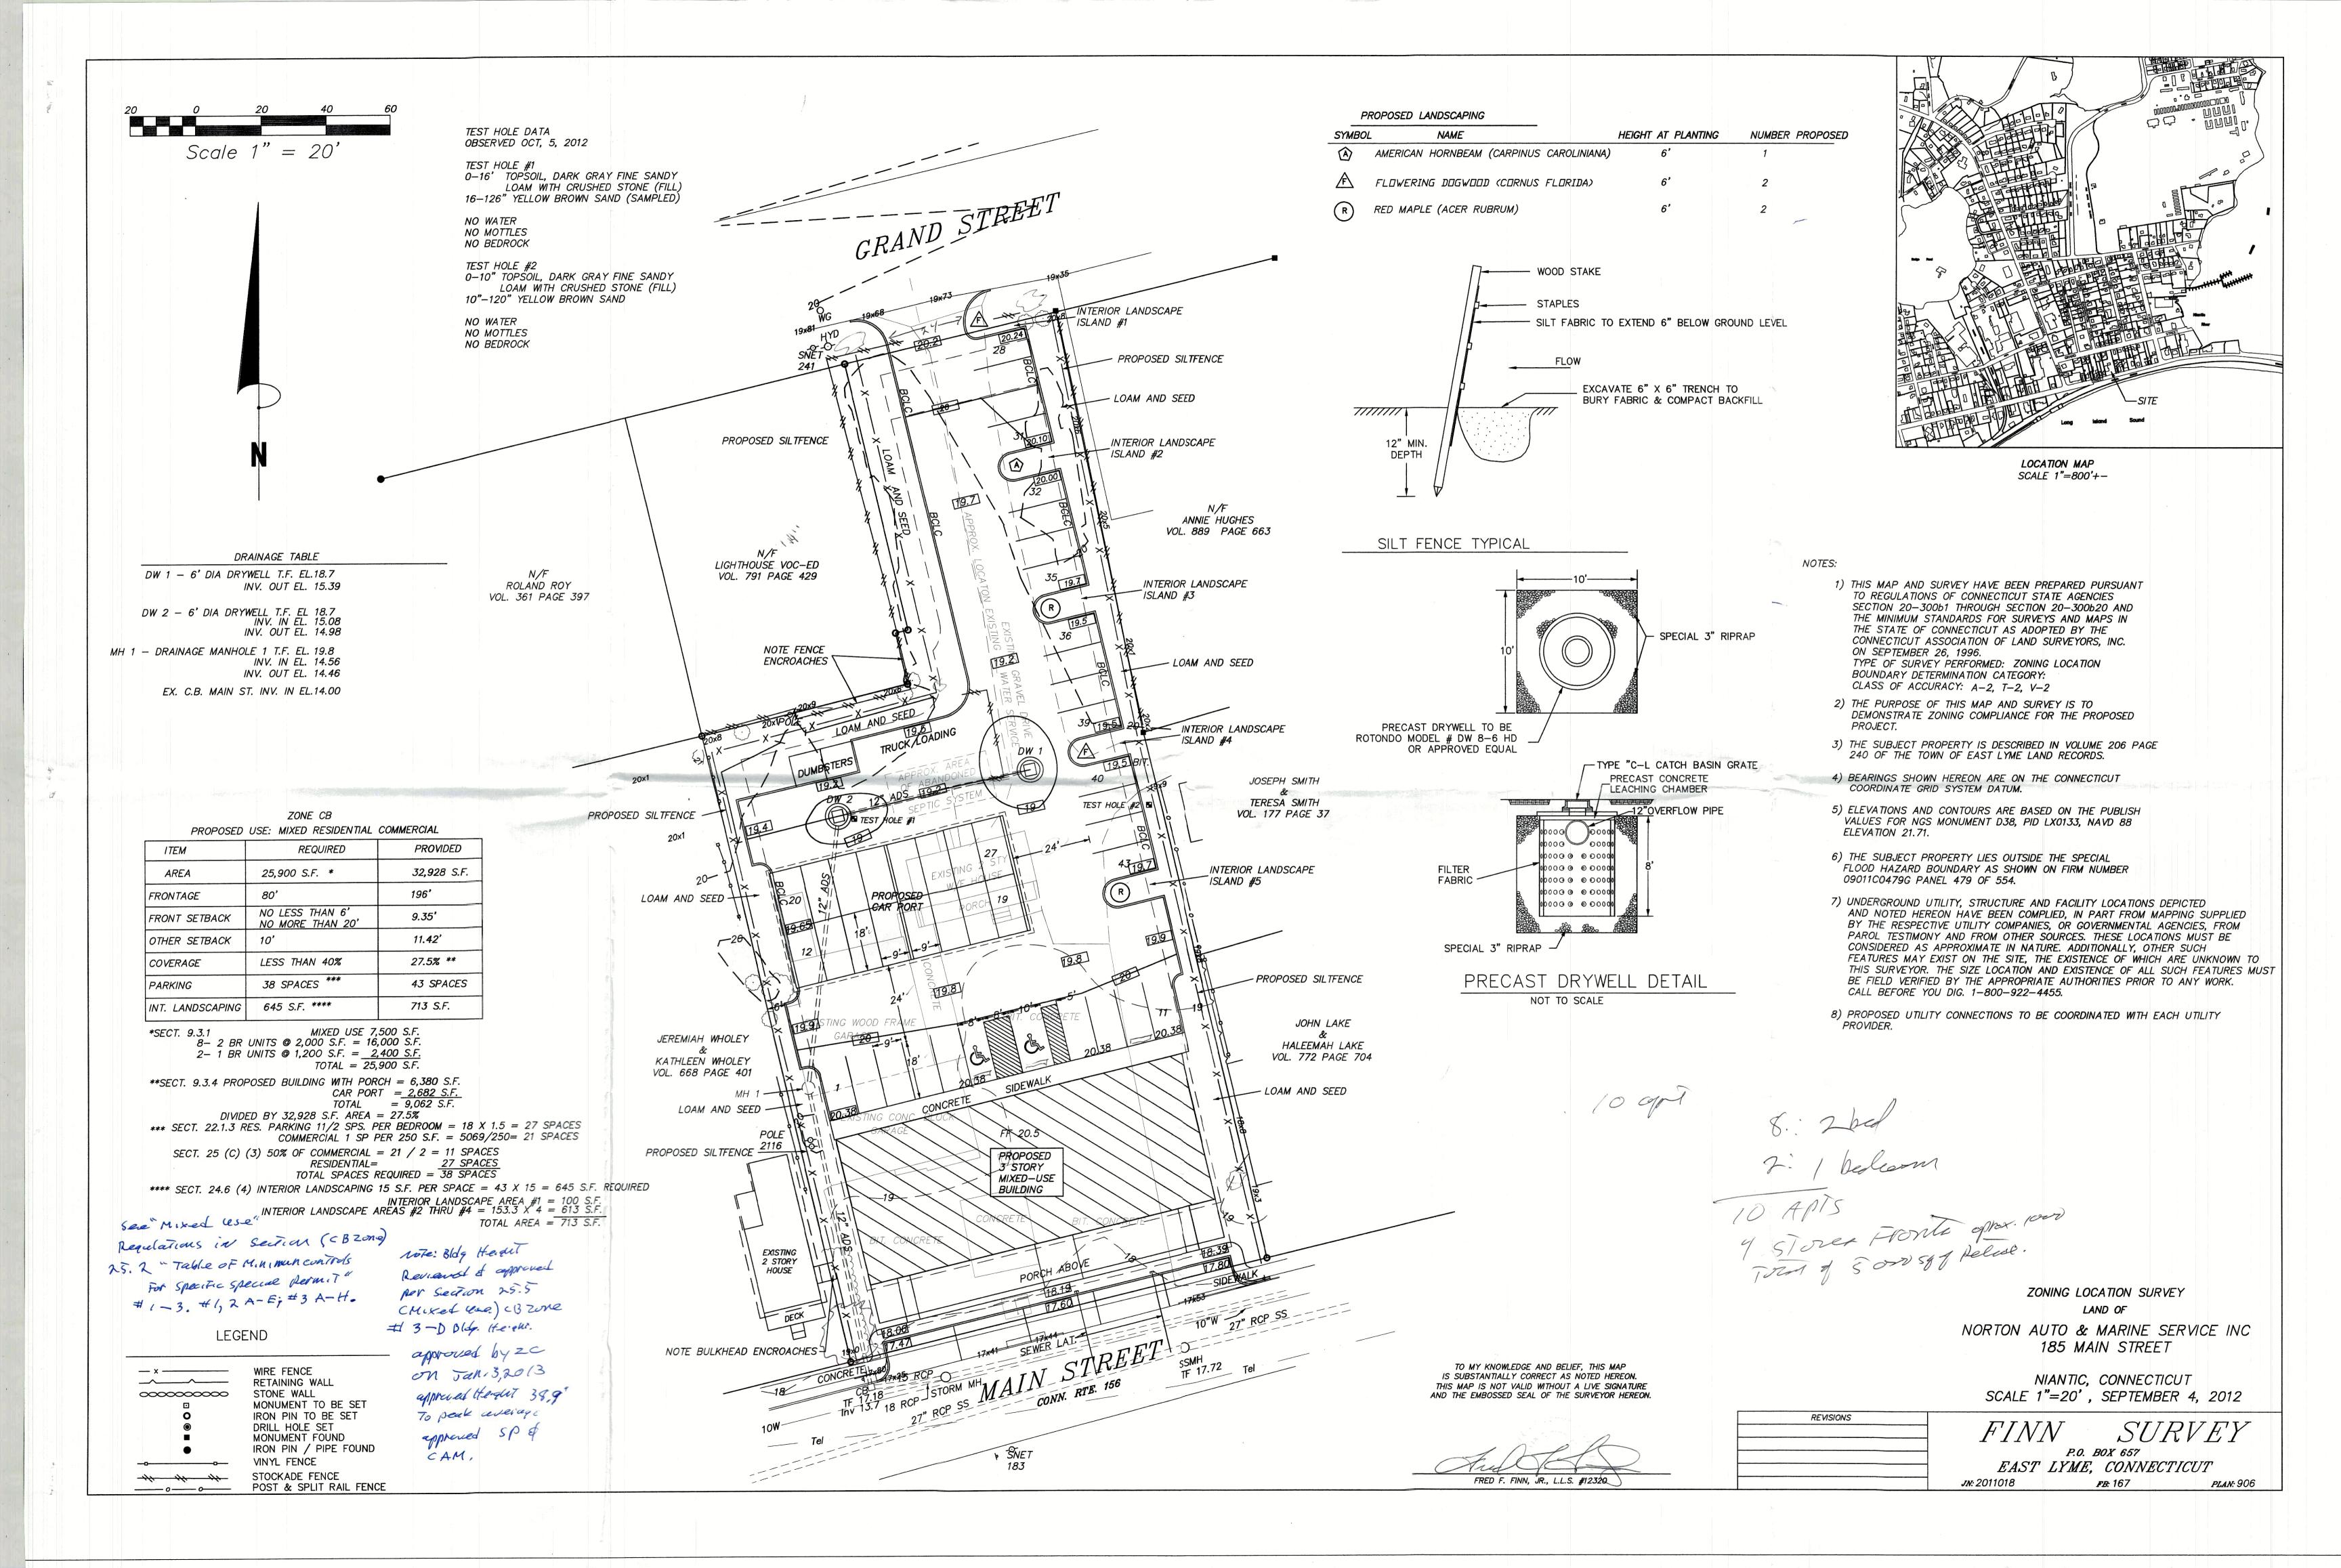

## **Town of East Lyme**

PO Box 519 Niantic, CT 06357 (860) 691-4114 Fax: (860) 691-035 Special Permit #\_\_\_\_\_

Date Entered into SP Log

| Fax: (860) 691-0351  APPLICATION FOR                                                                            | SITE PLAN                                               |
|-----------------------------------------------------------------------------------------------------------------|---------------------------------------------------------|
| Date of Application: 10/14/2021 Zone: CB                                                                        |                                                         |
| Applicant's Name: ES Goodman, LLC and or assigns                                                                |                                                         |
| Applicant's Address: 3 Water Street, Unit 106, Mystic, CT 06355                                                 | Telephone: 860-501-1390                                 |
| Location of Affected Premises: 185 Main St, Niant                                                               | Assessor's Map/Block/Lot: 12.1 79                       |
| Owner of Record: 183-1 MAIN STREET LLC                                                                          | Volume/Page:                                            |
| Owner's Address: 13 JOYCE COURT, NIANTIC, CT 06357                                                              | Telephone: 860-501-1390                                 |
| Application Details Renewal of existing site plan, change to coverage                                           |                                                         |
| Signature of Owner:                                                                                             |                                                         |
| Signature of Applicant:                                                                                         |                                                         |
| **************************************                                                                          | **************                                          |
| Below this line for Office Use Only:                                                                            | ***************                                         |
| Attach a true copy a Site Plan {10 copies required}.                                                            |                                                         |
|                                                                                                                 | PERMIT FEE:                                             |
| Site Plan Attached: YES NO N/A                                                                                  | SITE PLAN FEE \$300.00 300.00                           |
|                                                                                                                 | STORM WATER \$200.00                                    |
|                                                                                                                 | STATE FEE: \$60.00                                      |
|                                                                                                                 | S 360.C<br>CK #: 1405 Chest \$ 1404                     |
| Date Approved: Date D                                                                                           | Denied:                                                 |
| Approval subject to conditions below:                                                                           |                                                         |
| 1. <u></u>                                                                                                      |                                                         |
| 3.                                                                                                              |                                                         |
| Approval to become effective upon publication and date of entry into premises as described in this application. | the land records of the Town of East Lyme affecting the |
| Date:Attest                                                                                                     |                                                         |
| East Lyme Zoning Chair                                                                                          | man                                                     |